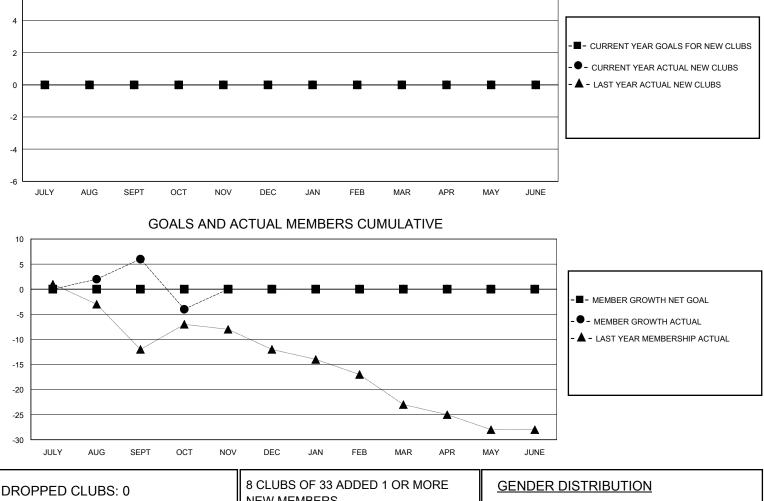

## MONTHLY MEMBERSHIP PROGRESS REPORT

District 38 I

Results as of: 10/31/2023

| GMT:          |               | LOC         | ATION NEBRASI | <a< th=""><th></th><th></th><th>GMT CA</th></a<> |                          |                         | GMT CA                                             |  |  |
|---------------|---------------|-------------|---------------|--------------------------------------------------|--------------------------|-------------------------|----------------------------------------------------|--|--|
| Clubs         |               |             |               | Members                                          |                          |                         |                                                    |  |  |
|               | RESULTS FOR   | R 2023-2024 |               | RESULTS FOR 2023-2024                            |                          |                         |                                                    |  |  |
| QUARTER       | NEW CLUB GOAL | NEW CLUBS   | DROPPED CLUBS | QUARTER                                          | EMBER GROWTH NET<br>GOAL | MEMBER GROWTH<br>ACTUAL | DROPPED<br>MEMBERS ACTUAL<br>(including transfers) |  |  |
| JULY/AUG/SEPT | 0             | 0           | 0             | JULY/AUG/SEPT                                    | 0                        | 14                      | 8                                                  |  |  |
| OCT/NOV/DEC   | 0             | 0           | 0             | OCT/NOV/DEC                                      | 0                        | 3                       | 13                                                 |  |  |
| JAN/FEB/MAR   | 0             | 0           | 0             | JAN/FEB/MAR                                      | 0                        | 0                       | 0                                                  |  |  |
| APR/MAY/JUNE  | 0             | 0           | 0             | APR/MAY/JUNE                                     | 0                        | 0                       | 0                                                  |  |  |
|               | GOALS         | AND ACTUA   | L NEW CLUBS C | UMULATIVE                                        |                          |                         |                                                    |  |  |
| 6             |               |             |               |                                                  |                          |                         |                                                    |  |  |
|               |               |             |               |                                                  |                          |                         |                                                    |  |  |

| DROPPED CLUBS: 0 |    | 8 CLUBS OF 33 ADDED 1 OR MORE<br>NEW MEMBERS | GENDER DISTRIBUTION<br>MALE 527 (71.99%)                        |              |     |
|------------------|----|----------------------------------------------|-----------------------------------------------------------------|--------------|-----|
|                  |    |                                              | FEMALE                                                          | 205 (28.01%) |     |
| DROPPED MEMBERS  |    |                                              |                                                                 |              |     |
| DECEASED         | 4  | CLICK HERE FOR CUMULATIVE                    | TOTAL FAMILY UNIT MEMBERS<br>FAMILY MEMBERS PAYING HALF<br>DUES |              | 167 |
| CLUB CANCELLED   | 0  | MEMBERSHIP DATA                              |                                                                 |              |     |
| OTHER            | 17 |                                              |                                                                 |              | 84  |
| TOTAL            | 21 |                                              |                                                                 |              |     |
|                  |    |                                              |                                                                 |              |     |